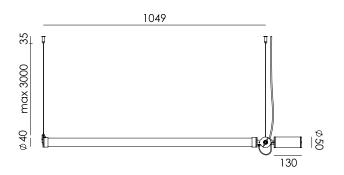

| Туре           | Pendant lamp                 |  |
|----------------|------------------------------|--|
| Environment    | Indoor                       |  |
| Material       | Aluminum & steel             |  |
| Wingnut        | Wingnut Solid Brass included |  |
| Cord length    | Max. 3000 mm                 |  |
| Weight         | 1,33 kg                      |  |
|                |                              |  |
| Voltage        | 230-240 V                    |  |
| Watt           | 11,2 Watt                    |  |
| IP             | 20                           |  |
| Lightsource    | Integrated LED source        |  |
| Kelvin / Lumen | umen 2700 K   1300 lumen     |  |
|                | 4000 K   1430 lumen          |  |
| CRI            | 80                           |  |
| Dimmable       | Phase cut dimmable           |  |
|                |                              |  |
| Packaging      |                              |  |
| Length         | 80 cm                        |  |
| Width          | 33 cm                        |  |
| Height         | 13 cm                        |  |
|                |                              |  |