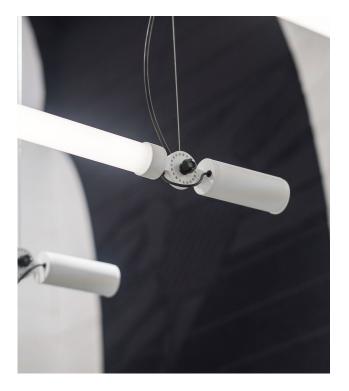

## MR. TUBES LED pendant

horizontal driver on fixture

Design by Anton de Groof, 2019

Mr. Tubes is a sturdy lamp design that combines pure functionality with graphical aesthetics. The black- or white coated steel construction holds the led tubes and gives the lamp an industrial look; a straightforward design suitable for various locations. The lamp is dimmable and the adjustable steel cables make it possible to hang the lamp at any height. Mr. Tubes is available as a pendant single, double, floor, wall and chandelier. Or build your own with the Mr. Tubes Led Connect.