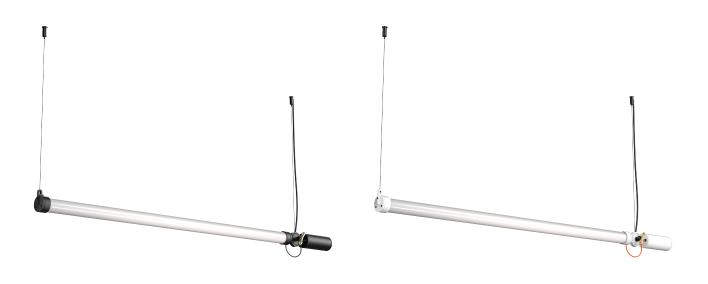

## MR. TUBES LED pendant

horizontal driver on fixture

Design by Anton de Groof, 2019

Mr. Tubes is a sturdy lamp design that combines pure functionality with graphical aesthetics. The black- or white coated steel construction holds the led tubes and gives the lamp an industrial look; a straightforward design suitable for various locations. The lamp is dimmable and the adjustable steel cables make it possible to hang the lamp at any height. Mr. Tubes is available as a pendant single, double, floor, wall and chandelier. Or build your own with the Mr. Tubes Led Connect.